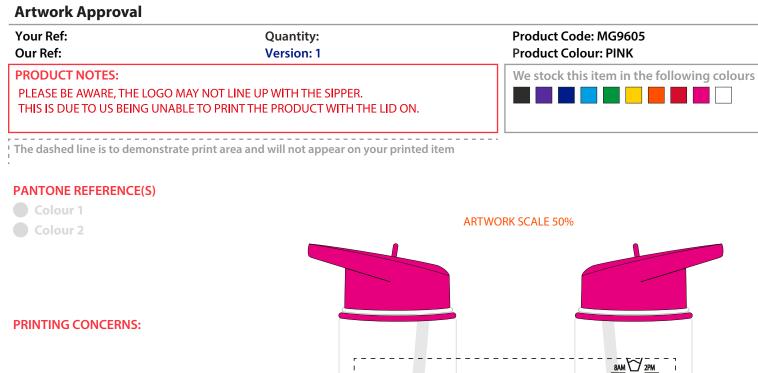

## **PRINT LAYOUT**

LOGOS WILL BE DIRECTLY OPPOSITE

LOGOS WILL NOT BE DIRECTLY OPPOSITE



| Please check the following are correct                                                                                                                                                                                                                                                                                                                                                       |  |
|----------------------------------------------------------------------------------------------------------------------------------------------------------------------------------------------------------------------------------------------------------------------------------------------------------------------------